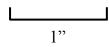

## BERET DISPLAY Sizing

**Printing Instructions-** This page must be printed on standard 8 1/2 X 11 paper. For MAC, ensure that print scaling is set to 100%. For PC (Windows), ensure that print scaling is set to none. To confirm accuracy, figure below should measure 1 inch in length.