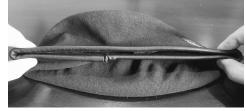

1. Align the beret's headband.

2. Place the headband at START.

3. Extend the beret along the line.

4. Where the headband ends is your Beret Display size and sizing strip requirement. Example above is size Large/XLarge with no sizing strip needed.