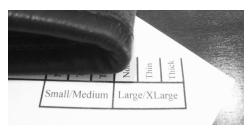

**Sizing Strips-** Every Beret Display comes with a thin and a thick sizing strip as well as application instructions. If your beret does not require one, disregard the strips.

SmallMedium

1 1 MER AL MER

1. Align the beret's headband.

2. Place the headband at START.

3. Extend the beret along the line.

4. Where the headband ends is your Beret Display size and sizing strip requirement. Example above is size Large/XLarge with no sizing strip needed.